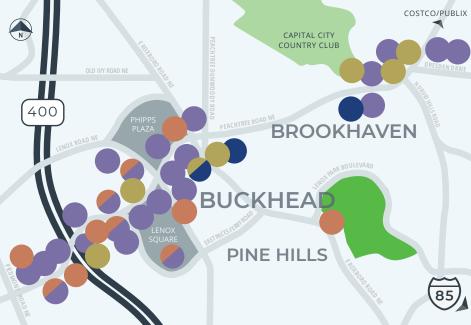

## **AMENITIES**

**DINING** 65+ restaurants - from fast casual to full-service dining

#### **BANKS AND SERVICES** Multiple banks and services

indicipie banks and services

**LODGING** Multiple quality accommodations

#### GAS AND GROCERY

Two grocery stores

#### RETAIL

Anchored by Lenox Square and Phipps Plaza with numerous shopping spots in surrounding area, including Lenox Marketplace