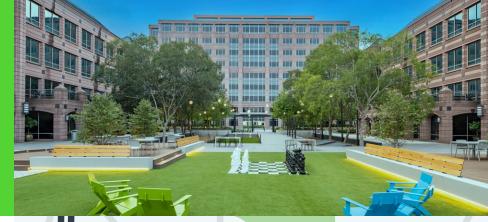

## **LENOX PARK FEATURES**

- 5 Class A Office buildings with 700,000+ sf of availabilities
- \$16.8 million capital improvements
- 32-acre mixed-use campus
- Lush greenspace with lakefront walking trails
- Free outdoor Wi-Fi
- Food & Beverage facility with outdoor seating
- Tenant lounge and conference facility
- 24/7 security services
- Free structured/covered parking
- Spec suites and signage opportunities available
- Indoor/outdoor fitness options
- Shuttle service to MARTA