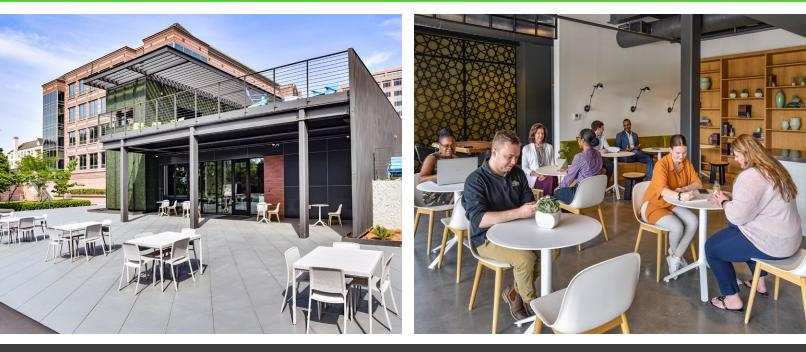

## **LENOX PARK FEATURES**

- 5 Class A Office buildings with 700,000+ sf of availabilities
- \$16.8 million capital improvements
- 32-acre mixed-use campus
- Lush greenspace with lakefront walking trails
- Free outdoor Wi-Fi
- Food & Beverage facility with outdoor seating
- Tenant lounge and conference facility
- 24/7 security services
- Free structured/covered parking
- Spec suites and signage opportunities available
- Indoor/outdoor fitness options
- Shuttle service to MARTA

## **AMENITIES**

**DINING** 65+ restaurants - from fast casual to full-service dining