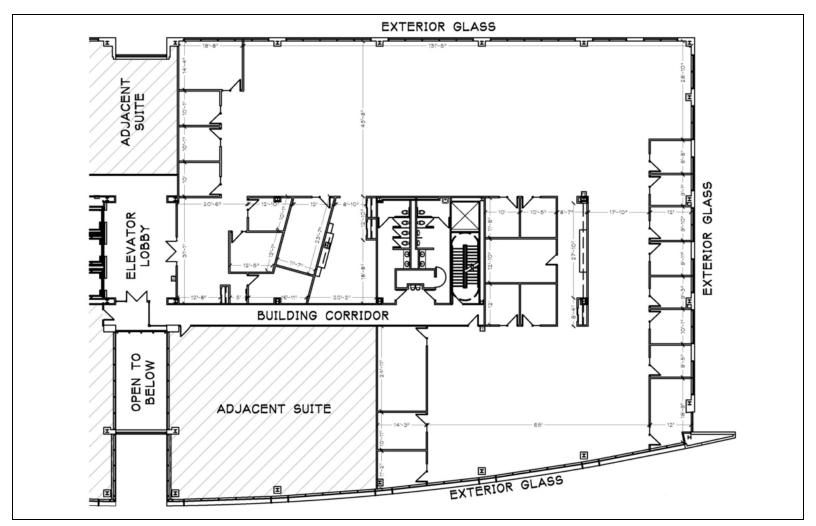

### **SUITE 210**

## **Available Space**

| Suite     | Tenant    | Size (SF) | Lease Type     | Lease Rate    |  |
|-----------|-----------|-----------|----------------|---------------|--|
| Suite 210 | Available | 17,210 SF | Modified Gross | \$21.75 SF/yr |  |