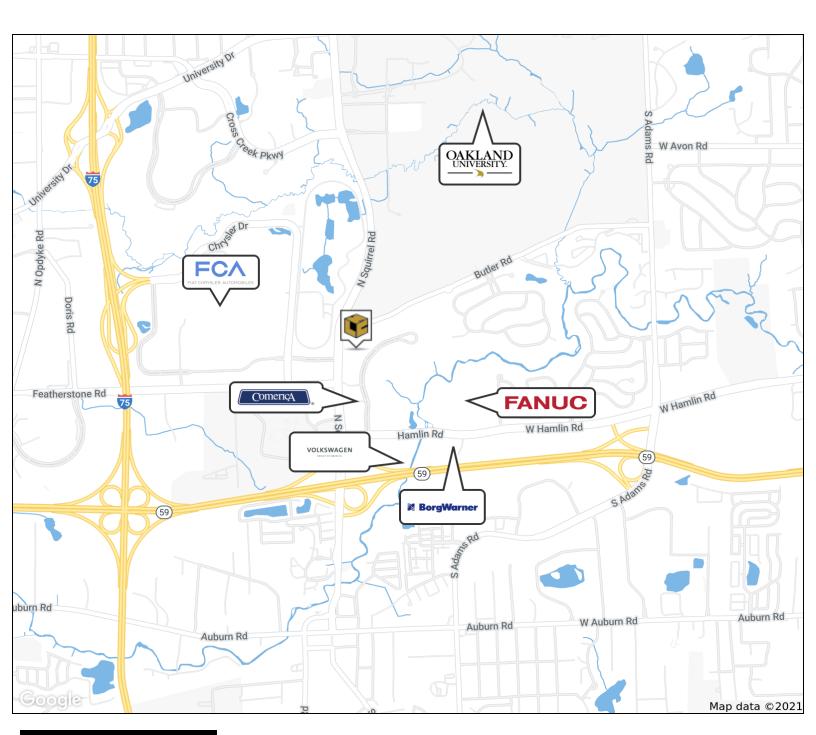

### **Location Information**

| Street Address   | 900 N Squirrel Rd      |
|------------------|------------------------|
| City, State, Zip | Auburn Hills, MI 48326 |
| County           | Oakland                |
| Cross-Streets    | N Squirrel & Hamlin Rd |
| Nearest Highway  | M-59 & I-75            |