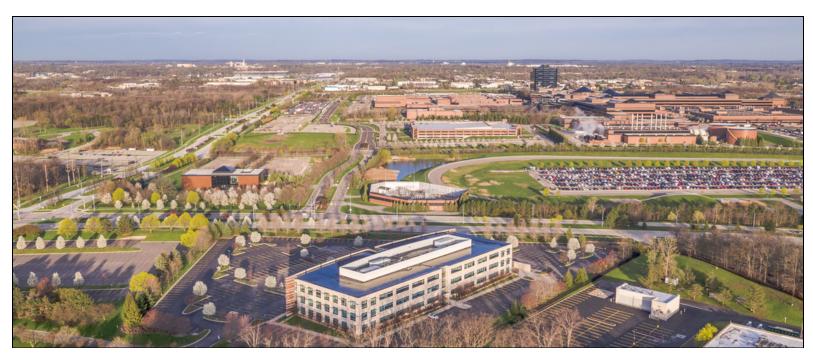

900 N Squirrel Rd Auburn Hills, MI 48326





## **Property Highlights**

- 3-Story, Class "A" Office Building
- 128,859 Square Foot Facility
- Class "A" Finishes Throughout
- Adjacent to FCA Technology Center
- Easy Access to I-75 & M-59
- Zoned For Technology & Research
- Abundant & Convenient Parking
- On-Site "Fast Track" Food Service with Indoor & Outdoor Seating Area
- Free WiFi For Building Guests



### FOR MORE INFORMATION:

## Mason L. Capitani, SIOR

Managing Partner 248.637.7795 mlcapitani@lmcap.com

#### Tom Jablonski

Senior Vice President 248.637.7794 tjablonski@Lmcap.com



248.637.9700 | www.Lmcap.com

## PROPERTY FOR LEASE

# **Auburn Hills Corporate Center**

900 N Squirrel Rd Auburn Hills, MI 48326



### **ADDITIONAL PHOTOS**







### FOR MORE INFORMATION:

Mason L. Capitani, SIOR Managing Partner

248.637.7795 mlcapitani@lmcap.com

### Tom Jablonski

Senior Vice President 248.637.7794 tjablonski@Lmcap.com



248.637.9700 | www.Lmcap.com



900 N Squirrel Rd Auburn Hills, MI 48326



CORFAC INTERNATIONAL

### **OFFICE PROPERTY DETAILS**

### **Location Information**

| Street Address   | 900 N Squirrel Rd      |
|------------------|------------------------|
| City, State, Zip | Auburn Hills, MI 48326 |
| County           | Oakland                |
| Cross-Streets    | N Squirrel & Hamlin Rd |
| Nearest Highway  | M-59 & I-75            |

### **Building Information**

| Building Size       | 122,316 SF |
|---------------------|------------|
| Building Class      | А          |
| Occupancy %         | 64%