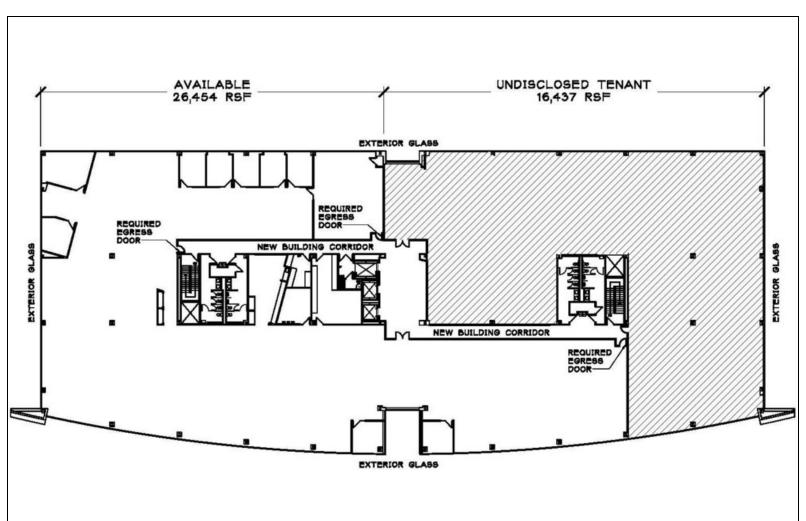

### **THIRD FLOOR**

## **Available Space**

| Suite     | Tenant    | Size (SF) | Lease Type     | Lease Rate    |  |
|-----------|-----------|-----------|----------------|---------------|--|
| 3rd Floor | Available | 26,454 SF | Modified Gross | \$21.75 SF/yr |  |