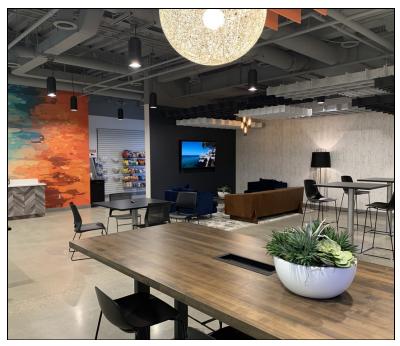

900 N Squirrel Rd Auburn Hills, MI 48326





## **Property Highlights**

- 3-Story, Class "A" Office Building
- 128,859 Square Foot Facility
- Class "A" Finishes Throughout
- Adjacent to FCA Technology Center
- Easy Access to I-75 & M-59
- Zoned For Technology & Research
- Abundant & Convenient Parking
- On-Site "Fast Track" Food Service with Indoor & Outdoor Seating Area
- Free WiFi For Building Guests



### FOR MORE INFORMATION:

## Mason L. Capitani, SIOR

Managing Partner 248.637.7795 mlcapitani@lmcap.com

#### Tom Jablonski

Senior Vice President 248.637.7794 tjablonski@Lmcap.com



248.637.9700 | www.Lmcap.com

## PROPERTY FOR LEASE

# **Auburn Hills Corporate Center**

900 N Squirrel Rd Auburn Hills, MI 48326



### **ADDITIONAL PHOTOS**







### FOR MORE INFORMATION:

Mason L. Capitani, SIOR Managing Partner

248.637.7795 mlcapitani@lmcap.com

### Tom Jablonski

Senior Vice President 248.637.7794 tjablonski@Lmcap.com



248.637.9700 | www.Lmcap.com



900 N Squirrel Rd Auburn Hills, MI 48326



CORFAC INTERNATIONAL

### **OFFICE PROPERTY DETAILS**

### **Location Information**

| Street Address   | 900 N Squirrel Rd      |
|------------------|------------------------|
| City, State, Zip | Auburn Hills, MI 48326 |
| County           | Oakland                |
| Cross-Streets    | N Squirrel & Hamlin Rd |
| Nearest Highway  | M-59 & I-75            |

### **Building Information**

| Building Size       | 122,316 SF |
|---------------------|------------|
| Building Class      | А          |
| Occupancy %         | 64%        |