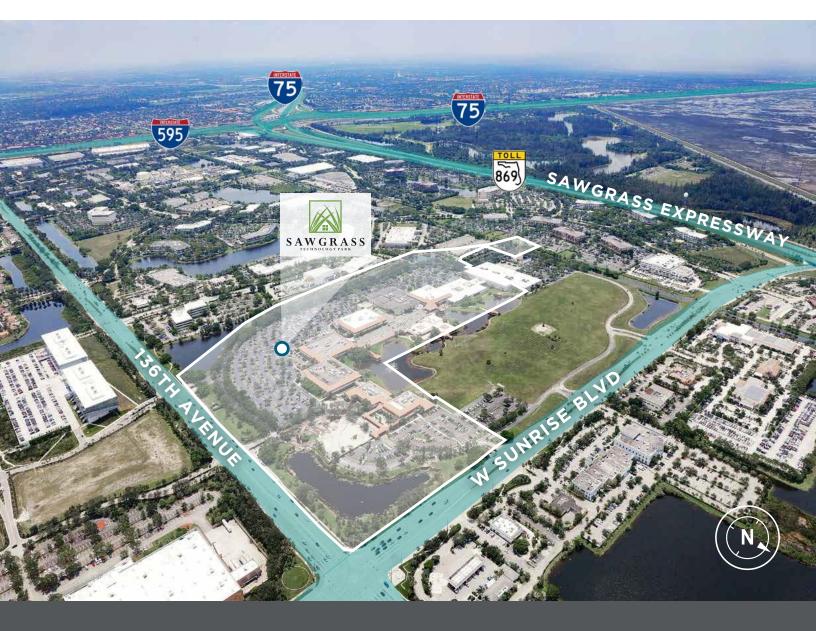

# LOCATION

For more information, please contact or visit: www.sawgrasstechpark.com

DEANNA LOBINSKY Executive Director +1 954 377 0489 deanna.lobinsky@cushwake.com

CHASE KULP +1 954 377 0494 chase.kulp@cushwake.com

#### PROPERTY FEATURES

- 10,000 SF to 65,000 SF available
- Located in one of Broward County's premier suburban office parks
- Excellent access to the Sawgrass Expressway, I-75, I-595, and the entire Tri-County area
- Within close proximity to the Sawgrass Mills Mall, BB&T Center, numerous restaurants, and other retail amenities
- Separately metered electric providing 24/7 tenant controlled HVAC
- Ample parking