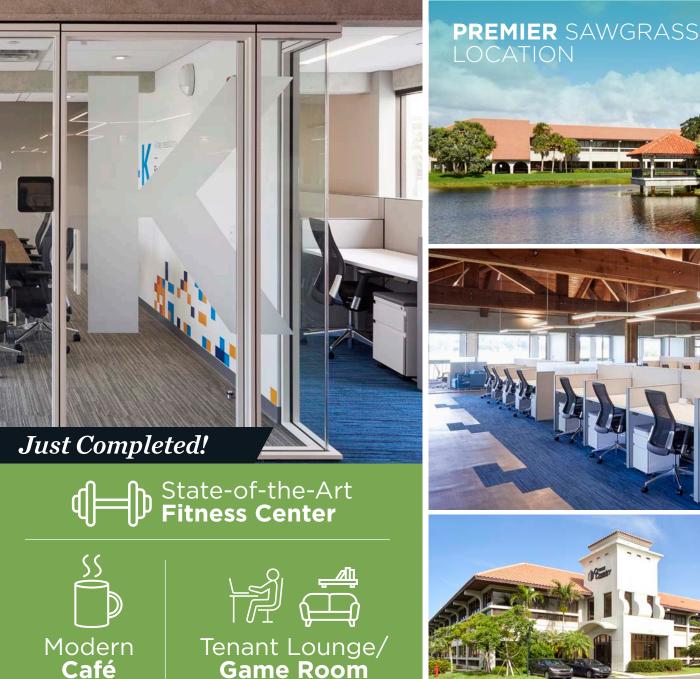

## **Brand New** Tenant Amenity Center Completed!

A 56 Acre Campus-style 515,000 SF Office Park in the Sawgrass Submarket of Broward

**BEEREN** 

#### BRIDGE COMMERCIAL REALESTATE

BLDG. C

1601-1649 NW 136th Ave. Sunrise, FL 33323

Modern **Café** 

Tenant Lounge/ Game Room

#### PROPERTY FEATURES

- 10,000 SF to 65,000 SF available
- Located in one of Broward County's premier suburban office parks
- Excellent access to the Sawgrass Expressway, I-75, I-595, and the entire Tri-County area
- Within close proximity to the Sawgrass Mills Mall, BB&T Center, numerous restaurants, and other retail amenities
- Separately metered electric providing 24/7 tenant controlled HVAC
- Ample parking