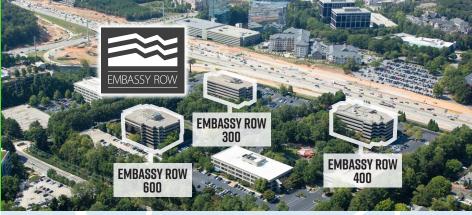

# **EMBASSY ROW FEATURES**

- Excellent visibility from GA 400
- Instant access to I-285 / GA 400
- Private shuttle or walk to MARTA
- Surrounded by a variety of retail, restaurants and hotels
- On-site café with private meeting/dining area
- Free fitness center and conference center
- Free structured/covered parking
- Spec suites and signage opportunities available
- 37-acre, well landscaped campus in a park-like setting
- Access to green space and ample outdoor seating
- 24/7 security services
- Redundant power and fiber
- Multiple fiber providers