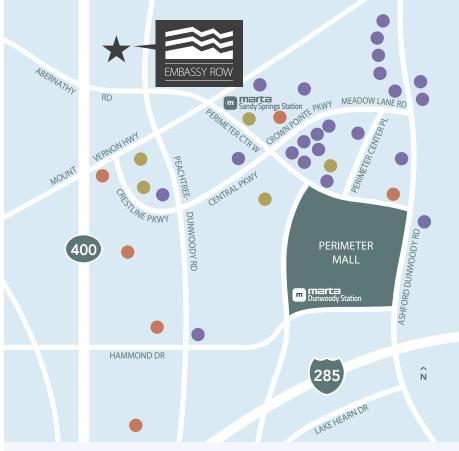

### **RESTAURANTS**

30+ restaurants - from fast casual to full-service dining

#### HOTELS

Multiple quality accommodations

#### KEIAIL

Anchored by Perimeter Mall with numerous shopping complexes in surrounding area

FOR LEASING INFORMATION, PLEASE CONTACT:

Scott Rees | scott.rees@bridgeig.com | 404.664.5060

BRIDGE COMMERCIAL REAL ESTATE